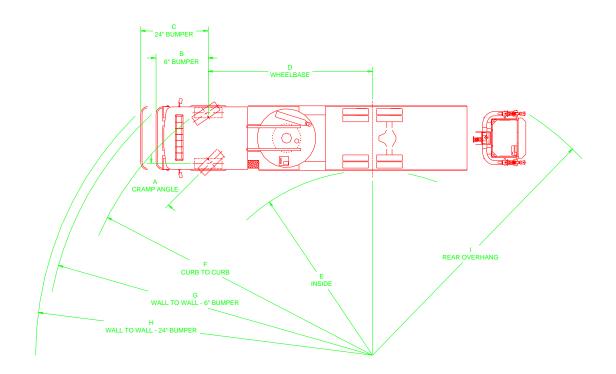

## <u>Components</u>

Chassis Sutphen 2011 Aerial Tower

| A | Cramp Angle (maximum) |            | 42 deg. 425 Tires |
|---|-----------------------|------------|-------------------|
| В | Front Overhang        | 6" Bumper  | 76"               |
| С | Front Overhang        | 24" Bumper | 94"               |
| D | Wheelbase             |            | 252"              |
|   |                       |            |                   |
|   |                       |            |                   |

## **Calculated Results**

| E | Inside Turning Radius   | 22'-5"  |
|---|-------------------------|---------|
| F | Curb to Curb            | 37'-3"  |
| G | Wall to Wall 6" Bumper  | 41'-2"  |
| Н | Wall to Wall 24" Bumper | 42-2"   |
| I | Rear Overhang Swing     | 35'-10" |

Cramp Angle may vary due to vehicle configuration. Curb to Curb based on a 9" curb